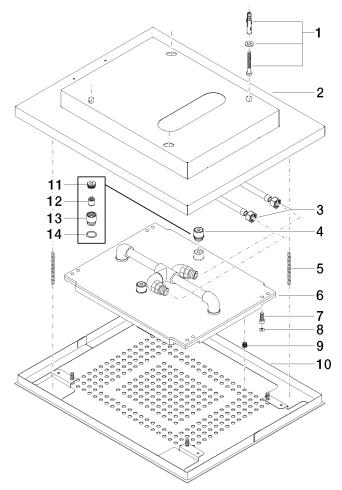

### Spare parts list

| 04 30 35 010 00 90 | fixing set                                                                                                                                                     | 1             |                                                                                                                                                                                                                                                                                                                                                                                                                                                    |
|--------------------|----------------------------------------------------------------------------------------------------------------------------------------------------------------|---------------|----------------------------------------------------------------------------------------------------------------------------------------------------------------------------------------------------------------------------------------------------------------------------------------------------------------------------------------------------------------------------------------------------------------------------------------------------|
| 04 17 09 001 00-86 |                                                                                                                                                                | •             | 2                                                                                                                                                                                                                                                                                                                                                                                                                                                  |
| 0111000010000      | casing                                                                                                                                                         | 1             | 30                                                                                                                                                                                                                                                                                                                                                                                                                                                 |
| 12 502 970 90      | High pressure hose 1/2" x 1/2" x 400 mm -                                                                                                                      | 1             | 2                                                                                                                                                                                                                                                                                                                                                                                                                                                  |
| 90 24 03 027 02 90 | nipple                                                                                                                                                         | 2             | 2                                                                                                                                                                                                                                                                                                                                                                                                                                                  |
| 04 21 50 004 01 90 | accessories                                                                                                                                                    | 2             | 2                                                                                                                                                                                                                                                                                                                                                                                                                                                  |
| 09 30 30 155 90    | screw                                                                                                                                                          | 4             | 2                                                                                                                                                                                                                                                                                                                                                                                                                                                  |
| 09 31 20 036 90    | plug                                                                                                                                                           | 4             | 2                                                                                                                                                                                                                                                                                                                                                                                                                                                  |
| 04 29 03 035 00 90 | insert                                                                                                                                                         | 241           | 60                                                                                                                                                                                                                                                                                                                                                                                                                                                 |
| 04 11 02 113 02-86 | cover                                                                                                                                                          | 1             | 30                                                                                                                                                                                                                                                                                                                                                                                                                                                 |
| 09 24 04 112 10 90 | nipple                                                                                                                                                         | 1             | 2                                                                                                                                                                                                                                                                                                                                                                                                                                                  |
| 09 23 01 042 90    | insert                                                                                                                                                         | 1             | 2                                                                                                                                                                                                                                                                                                                                                                                                                                                  |
| 09 24 03 027 90    | nipple                                                                                                                                                         | 1             | 2                                                                                                                                                                                                                                                                                                                                                                                                                                                  |
| 09 14 20 025 90    | seal                                                                                                                                                           | 1             | 2                                                                                                                                                                                                                                                                                                                                                                                                                                                  |
|                    | 90 24 03 027 02 90 04 21 50 004 01 90 09 30 30 155 90 09 31 20 036 90 04 29 03 035 00 90 04 11 02 113 02-86 09 24 04 112 10 90 09 23 01 042 90 09 24 03 027 90 | 12 502 970 90 | 12 502 970 90     High pressure hose 1/2" x 1/2" x 400 mm -     1       90 24 03 027 02 90     nipple     2       04 21 50 004 01 90     accessories     2       09 30 30 155 90     screw     4       09 31 20 036 90     plug     4       04 29 03 035 00 90     insert     241       04 11 02 113 02-86     cover     1       09 24 04 112 10 90     nipple     1       09 23 01 042 90     insert     1       09 24 03 027 90     nipple     1 |