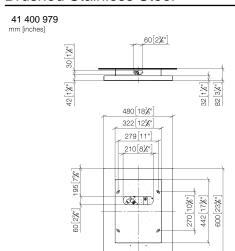

## BIG RAIN Rain panel for ceiling installation or ceiling substructure installation - Brushed Stainless Steel

IMO

41 400 979

- Rain panel with 2 different spray modes
- PURIFY RAIN, 200 x 160 mm, max. flow rate 23.5 l/min (at 3 bar)
  FULL RAIN, 360 x 280 mm, max. flow rate 13.6
- FULL RAIN, 360 x 280 mm, max. flow rate 13.6 l/min (at 3 bar)
- cover plate, stainless steel 600 x 480 mm
- 2x flexible connection hose 1/2" female thread
- 4x mounting pin
- pre-fitted stainless steel enclosure
- with anti-scale system

#### technical data:

- minimum flow rate 25 l/min (both rain modes together)
- flow at 3bar flow pressure in conjunction with xTOOL: 39l/min
- minimum flow pressure 2 bar
- max. flow pressure 4 bar
- weight: 12kg

#### plumbing:

- recommended water hardness: 6-7 °dH if the water is harder, integrate a water softener that uses the ion exchange principle into the feed pipe.
- for choosing the drainage, taking into consideration the discharge of all the products in the shower, the specific demand needs to be assessed.
   Recommendation: Floor drain (connected rating) = 1l/sec, drainage rate DN 50
- feed pipe (hot/cold): 2x DN 20
- for the optimum choice of hot water storage device - taking into consideration additional drawing-off points and the frequency with which BigRain is used - the specific demand needs to be assessed.