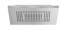

## BIG RAIN Rain panel for ceiling installation or ceiling substructure installation - Brushed Stainless Steel

IMO

41 400 979

- Rain panel with 2 different spray modes
- PURIFY RAIN, 200 x 160 mm, max. flow rate 23.5 l/min (at 3 bar)
  FULL RAIN, 360 x 280 mm, max. flow rate 13.6
- FULL RAIN, 360 x 280 mm, max. flow rate 13.6 l/min (at 3 bar)
- cover plate, stainless steel 600 x 480 mm
- 2x flexible connection hose 1/2" female thread
- 4x mounting pin
- pre-fitted stainless steel enclosure
- with anti-scale system

# BIG RAIN Rain panel for ceiling installation or ceiling substructure installation - Brushed Stainless Steel