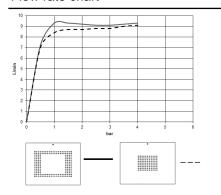

### Flow rate chart

#### technical data:

- minimum flow rate 25 l/min (both rain modes together)
- flow at 3bar flow pressure in conjunction with xTOOL: 39l/min
- minimum flow pressure 2 bar
- max. flow pressure 4 bar
- weight: 12kg